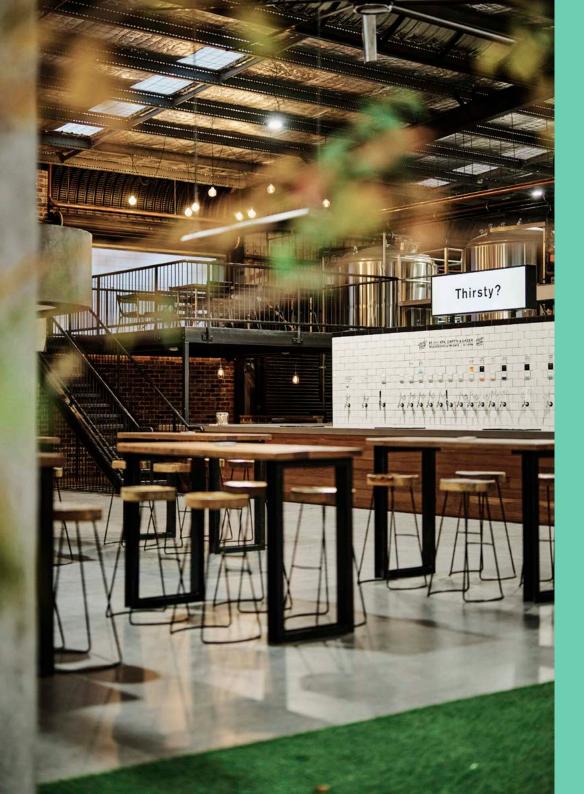

## Full Venue 200 - 400 PAX

- FULL VENUE HIRE RECOMMENDED FOR GROUPS OF 200 400 •
- PERFECT FOR CORPORATE EVENTS, BIG BASH BIRTHDAYS • WEDDINGS OR, PRIVATE SCREENINGS.
- USE OF ALL AV EQUIPMENT MICS , PROJECTOR, SPEAKERS.
- **OVERSIZED BOOTH SEATING IN BEER GARDEN & UPPER MEZZ** •
- WHEEL CHAIR ACCESS ENTRANCE FOR BOTTOM LEVEL. •
- OPEN AIR 'ALLEYWAY' WITH UMBRELLAS & BENCH SEATS.
- LOWER MEZZ BOOTH SEATING.
- HIGH STOOLS & TABLES IN MAIN TAPROOM AREA. •
- **INDUSTRIAL FANS FOR SUMMER / HEATERS FOR WINTER.**
- NATURAL LIGHT BEER GARDEN WITH PLENTY OF SEATING. •

## Beer Garden 100-200 PAX

- NATURAL LIGHT & FESTOON LIGHTING.
- HIGH WAREHOUSE-STYLE CEILINGS WITH INDUSTRIAL FAN.
- 3 OVERSIZED U-SHAPED BOOTHS (FIT 8-12).
- ASTRO-TURF FLOORS & 2 OPEN AIR SKYLIGHTS.
- LONG HARDWOOD 'PICNIC' STYLE TABLES.
- HIGH RENDERED CONCRETE & SLAT WALLS.
- PERFECT FOR CORPORATE EVENTS, BIG BASH BIRTHDAYS WEDDINGS OR, PRIVATE SCREENINGS.
- OPTIONAL USE OF AV EQUIPMENT
- PROJECTOR WITH WALL SCREEN & ACCESS TO FOXTEL.
- WHEEL CHAIR ACCESSIBLE.