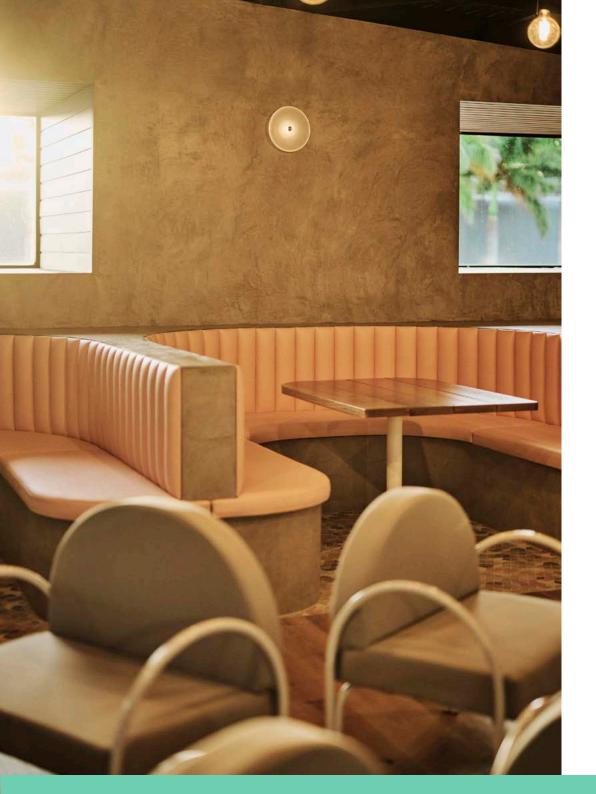

# Upper Mezz

30-70 PAX

- 3 OVERSIZED U-SHAPED BOOTHS (FIT 8-12).
- MODULAR LOW SEATING & TABLES.
- ELEVATED OPEN VIEWS OF THE LOWER LEVEL.
- RETRACTABLE OPEN AIR SKY LIGHT.
- PRIVATE 6-TAP BEER & GIN FIZZ GLYCOL BAR.
- RECOMMENDED FOR SMALL & MEDIUM GROUPS.
- PERFECT FOR CASUAL EVENTS, BIRTHDAYS, CORPORATE EVENTS, WEDDING RECOVERY PARTIES, YOU NAME IT!