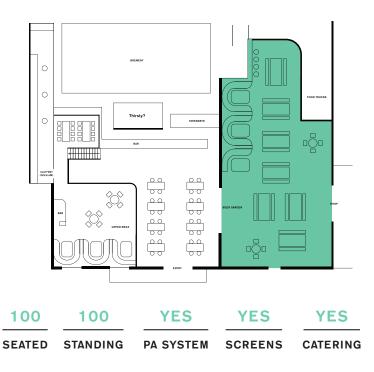

## Beer Garden 100-200 PAX

- NATURAL LIGHT & FESTOON LIGHTING.
- HIGH WAREHOUSE-STYLE CEILINGS WITH INDUSTRIAL FAN.
- 3 OVERSIZED U-SHAPED BOOTHS (FIT 8-12).
- ASTRO-TURF FLOORS & 2 OPEN AIR SKYLIGHTS.
- LONG HARDWOOD 'PICNIC' STYLE TABLES.
- HIGH RENDERED CONCRETE & SLAT WALLS.
- PERFECT FOR CORPORATE EVENTS, BIG BASH BIRTHDAYS WEDDINGS OR, PRIVATE SCREENINGS.
- OPTIONAL USE OF AV EQUIPMENT
- PROJECTOR WITH WALL SCREEN & ACCESS TO FOXTEL.
- WHEEL CHAIR ACCESSIBLE.