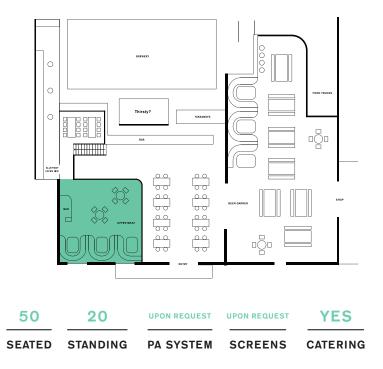

# Upper Mezz

30-70 PAX

- 3 OVERSIZED U-SHAPED BOOTHS (FIT 8-12).
- MODULAR LOW SEATING & TABLES.
- ELEVATED OPEN VIEWS OF THE LOWER LEVEL.
- RETRACTABLE OPEN AIR SKY LIGHT.
- PRIVATE 6-TAP BEER & GIN FIZZ GLYCOL BAR.
- RECOMMENDED FOR SMALL & MEDIUM GROUPS.
- PERFECT FOR CASUAL EVENTS, BIRTHDAYS, CORPORATE EVENTS, WEDDING RECOVERY PARTIES, YOU NAME IT!

\*\* THERE ARE STAIRS LEADING TO OUR UPPER MEZ SO THIS SPACE IS NOT WHEELCHAIR FRIENDLY