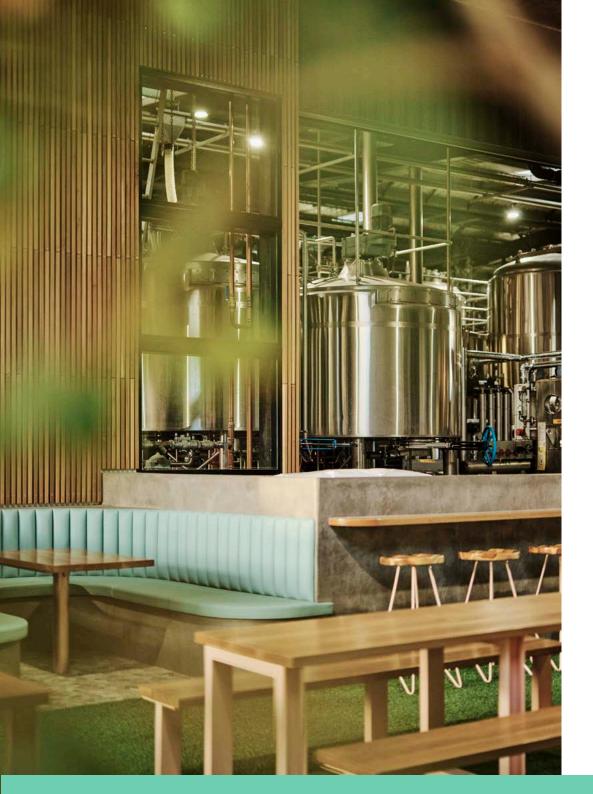

## Beer Garden 100-200 PAX

- NATURAL LIGHT & FESTOON LIGHTING.
- HIGH WAREHOUSE-STYLE CEILINGS WITH INDUSTRIAL FAN.
- 3 OVERSIZED U-SHAPED BOOTHS (FIT 8-12).
- ASTRO-TURF FLOORS & 2 OPEN AIR SKYLIGHTS.
- LONG HARDWOOD 'PICNIC' STYLE TABLES.
- HIGH RENDERED CONCRETE & SLAT WALLS.
- PERFECT FOR CORPORATE EVENTS, BIG BASH BIRTHDAYS WEDDINGS OR, PRIVATE SCREENINGS.
- OPTIONAL USE OF AV EQUIPMENT
- PROJECTOR WITH WALL SCREEN & ACCESS TO FOXTEL.
- WHEEL CHAIR ACCESSIBLE.