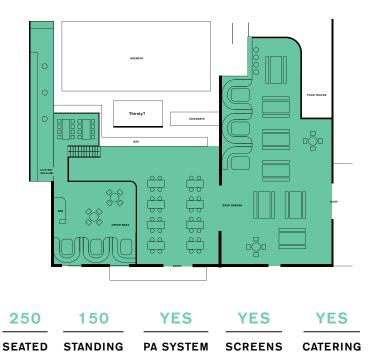

## Full Venue 200 - 400 PAX

- FULL VENUE HIRE RECOMMENDED FOR GROUPS OF 200 400 •
- PERFECT FOR CORPORATE EVENTS, BIG BASH BIRTHDAYS • WEDDINGS OR, PRIVATE SCREENINGS.
- USE OF ALL AV EQUIPMENT MICS , PROJECTOR, SPEAKERS.
- **OVERSIZED BOOTH SEATING IN BEER GARDEN & UPPER MEZZ** •
- WHEEL CHAIR ACCESS ENTRANCE FOR BOTTOM LEVEL. •
- OPEN AIR 'ALLEYWAY' WITH UMBRELLAS & BENCH SEATS.
- LOWER MEZZ BOOTH SEATING.
- HIGH STOOLS & TABLES IN MAIN TAPROOM AREA. •
- **INDUSTRIAL FANS FOR SUMMER / HEATERS FOR WINTER.**
- NATURAL LIGHT BEER GARDEN WITH PLENTY OF SEATING. •

## Beer Garden 100-200 PAX

- NATURAL LIGHT & FESTOON LIGHTING.
- HIGH WAREHOUSE-STYLE CEILINGS WITH INDUSTRIAL FAN.
- 3 OVERSIZED U-SHAPED BOOTHS (FIT 8-12).
- ASTRO-TURF FLOORS & 2 OPEN AIR SKYLIGHTS.
- LONG HARDWOOD 'PICNIC' STYLE TABLES.
- HIGH RENDERED CONCRETE & SLAT WALLS.
- PERFECT FOR CORPORATE EVENTS, BIG BASH BIRTHDAYS WEDDINGS OR, PRIVATE SCREENINGS.
- OPTIONAL USE OF AV EQUIPMENT
- PROJECTOR WITH WALL SCREEN & ACCESS TO FOXTEL.
- WHEEL CHAIR ACCESSIBLE.

# Upper Mezz

30-70 PAX

- 3 OVERSIZED U-SHAPED BOOTHS (FIT 8-12).
- MODULAR LOW SEATING & TABLES.
- ELEVATED OPEN VIEWS OF THE LOWER LEVEL.
- RETRACTABLE OPEN AIR SKY LIGHT.
- PRIVATE 6-TAP BEER & GIN FIZZ GLYCOL BAR.
- RECOMMENDED FOR SMALL & MEDIUM GROUPS.
- PERFECT FOR CASUAL EVENTS, BIRTHDAYS, CORPORATE EVENTS, WEDDING RECOVERY PARTIES, YOU NAME IT!